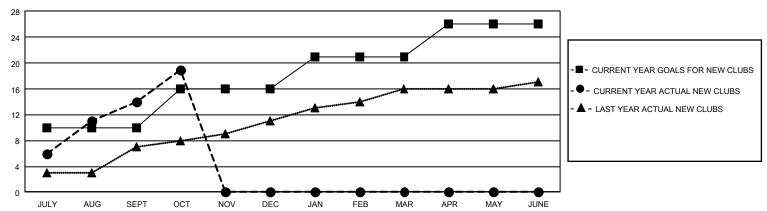

## GOALS AND ACTUAL NEW CLUBS CUMULATIVE

## GMT Constitutional Area 6, Group O

REPORT DOES NOT INCLUDE CLUBS IN UNDISTRICTED AREAS.

| Clubs         |               |             |               | Members               |                       |                         |                                                    |  |
|---------------|---------------|-------------|---------------|-----------------------|-----------------------|-------------------------|----------------------------------------------------|--|
|               | RESULTS FOR   | R 2020-2021 |               | RESULTS FOR 2020-2021 |                       |                         |                                                    |  |
| QUARTER       | NEW CLUB GOAL | NEW CLUBS   | DROPPED CLUBS | QUARTER MEMB          | ER GROWTH NET<br>GOAL | MEMBER GROWTH<br>ACTUAL | DROPPED<br>MEMBERS ACTUAL<br>(including transfers) |  |
| JULY/AUG/SEPT | 30            | 14          | 3             | JULY/AUG/SEPT         | 205                   | 886                     | 235                                                |  |
| OCT/NOV/DEC   | 18            | 5           | 0             | OCT/NOV/DEC           | 300                   | 290                     | 46                                                 |  |
| JAN/FEB/MAR   | 15            | 0           | 0             | JAN/FEB/MAR           | 180                   | 0                       | 0                                                  |  |
| APR/MAY/JUNE  | 15            | 0           | 0             | APR/MAY/JUNE          | 205                   | 0                       | 0                                                  |  |