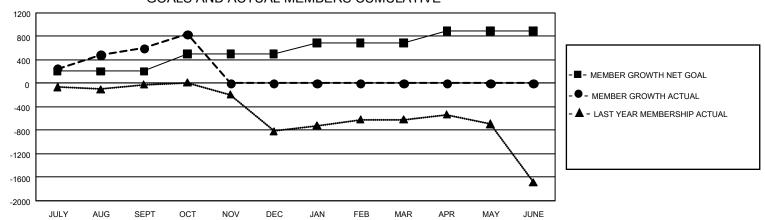

## GOALS AND ACTUAL MEMBERS CUMULATIVE

| DROPPED CLUBS: 3 |     | 150 CLUBS OF 383 ADDED 1 OR MORE | GENDER DISTRIBUTION               |                |       |
|------------------|-----|----------------------------------|-----------------------------------|----------------|-------|
|                  |     | NEW MEMBERS                      | MALE 10,709 (67.6                 |                |       |
|                  |     |                                  | FEMALE                            | 5,120 (32.35%) |       |
| DROPPED MEMBERS  |     |                                  |                                   |                |       |
| DECEASED         | 20  | CLICK HERE FOR CUMULATIVE        | TOTAL FAMILY UNIT MEMBERS         |                | 9,837 |
| CLUB CANCELLED 0 |     | MEMBERSHIP DATA                  |                                   |                |       |
| OTHER            | 261 |                                  | FAMILY MEMBERS PAYING HALF DUES 5 |                | 5,568 |
| TOTAL            | 281 |                                  |                                   |                |       |

## GMT Constitutional Area 6, Group O

REPORT DOES NOT INCLUDE CLUBS IN UNDISTRICTED AREAS.

| Clubs         |               |             |               | Members               |                       |                         |                                                    |  |
|---------------|---------------|-------------|---------------|-----------------------|-----------------------|-------------------------|----------------------------------------------------|--|
|               | RESULTS FOR   | R 2020-2021 |               | RESULTS FOR 2020-2021 |                       |                         |                                                    |  |
| QUARTER       | NEW CLUB GOAL | NEW CLUBS   | DROPPED CLUBS | QUARTER MEMB          | ER GROWTH NET<br>GOAL | MEMBER GROWTH<br>ACTUAL | DROPPED<br>MEMBERS ACTUAL<br>(including transfers) |  |
| JULY/AUG/SEPT | 30            | 14          | 3             | JULY/AUG/SEPT         | 205                   | 886                     | 235                                                |  |
| OCT/NOV/DEC   | 18            | 5           | 0             | OCT/NOV/DEC           | 300                   | 290                     | 46                                                 |  |
| JAN/FEB/MAR   | 15            | 0           | 0             | JAN/FEB/MAR           | 180                   | 0                       | 0                                                  |  |
| APR/MAY/JUNE  | 15            | 0           | 0             | APR/MAY/JUNE          | 205                   | 0                       | 0                                                  |  |